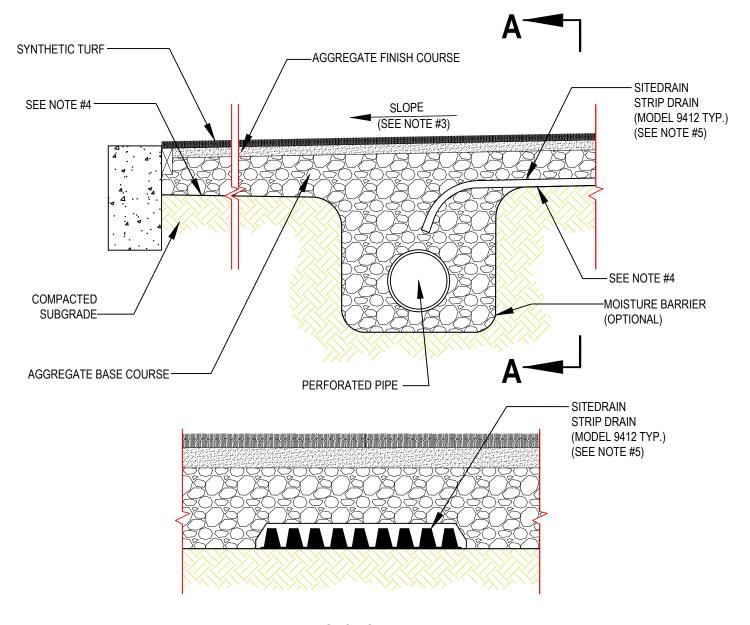

## **SECTION A-A**

## NOTES:

- INSTALLATION TO BE COMPLETED IN ACCORDANCE WITH MANUFACTURER'S SPECIFICATIONS.
- 2. DRAWING NOT TO SCALE.
- 3. FINISH GRADE SHOULD BE GRADED SUCH TO PROMOTE DRAINAGE AWAY FROM THE FIELD. (SLOPE OF GRADE SHOULD BE GREATER THAN OR EQUAL TO 0.5%)
- 4. SUBGRADE SHOULD BE GRADED SUCH TO PROMOTE DRAINAGE TOWARDS THE COLLECTION TRENCHES. (SLOPE OF GRADE SHOULD BE GREATER THAN OR EQUAL TO 0.5%)
- 5. AGGREGATE BASE COURSE THICKNESS OVER THE EXCELDRAIN PRODUCT SHOULD BE 4 INCH MINIMUM (6 INCHES TYPICAL).